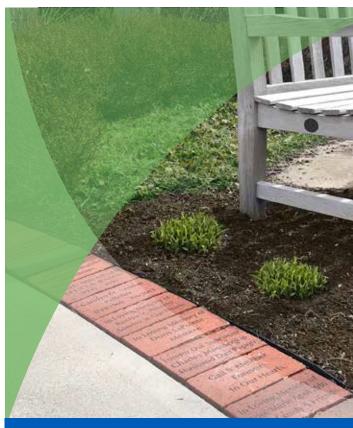

## TRIBUTE BRICKS IN THE GARDENS OF REMEMBRANCE

The walking paths that surround the sunlit and flower-filled Gardens of Remembrance at the Kaplan Family Hospice House and the Care Dimensions Hospice House, are bordered with engraved bricks, words of tribute to those we love.

The gardens are a beautiful and tranquil setting that present a haven for reflection and comfort to patients, families and visitors. Perhaps you have even stopped to read the inlaid bricks and reflect on the lives they honor and the stories they tell.