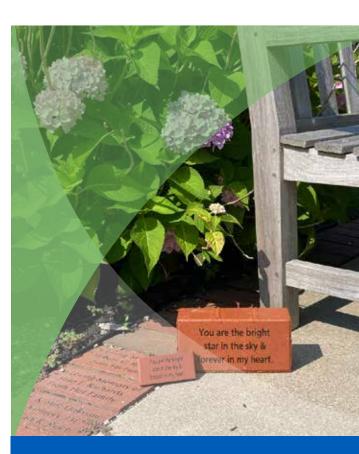

# TRIBUTE BRICKS IN THE GARDENS OF **REMEMBRANCE**

The walking paths that surround the sunlit and flower-filled Gardens of Remembrance at the Kaplan Family Hospice House in Danvers and the Care Dimensions Hospice House in Lincoln are bordered with bricks inscribed with words of tribute to those we love.

The gardens are a beautiful and tranquil setting that present a haven for reflection and comfort to patients, families and visitors. Perhaps you have even stopped to read the embedded bricks and reflect on the lives they honor and the stories they tell.

### A PERSONAL KEEPSAKE OR **GIFT TO SHARE**

A miniature replica of your personalized brick will be made for you. Additional mini replicas are also available for purchase. Keep your mini replica bricks as a treasured keepsake of your tribute message or give them as gifts and share your memento with others.